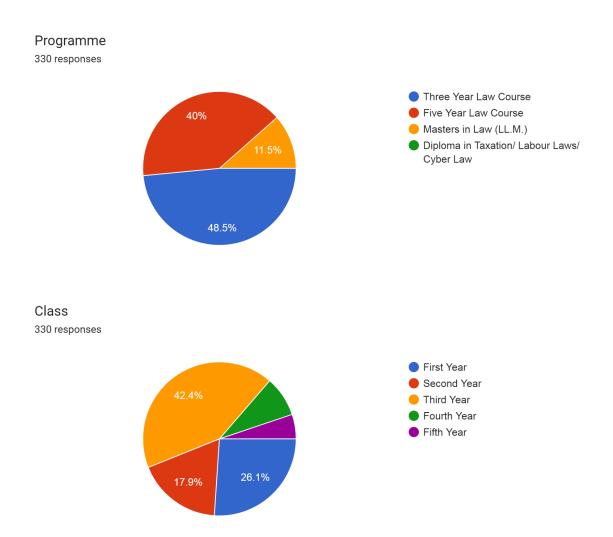

## Ismailsaheb Mulla Law College,Satara

Student Feedback on college 2021-2022

### Admission procedure

330 responses