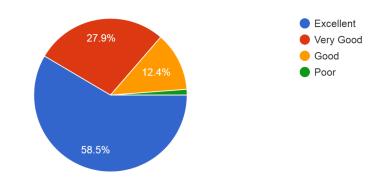

### Rayat Shikshan Sanstha's

## Ismailsaheb Mulla Law College,Satara

Student Feedback on college 2021-2022



### Admission procedure

330 responses



# Infrastructural facilities in the college 330 responses



## Canteen facility in the college 330 responses



### Library facility in the college

330 responses



# Sports and cultural activities organised in the college 330 responses



Grievance redressal mechanism in the institution 330 responses



Academic Discipline (i.e timely conduct of lectures, practicals and related activities) observed by the college





Improvement in soft skills, knowledge, ethics, morality, observed by you while studying in college 330 responses



Examination system adopted by the college 330 responses



### Evaluation and Feedback mechanism

330 responses



ExcellentVery Good

GoodPoor

# The Administration of the College 330 responses



Suggestions if any-Canteen Quality need to be improved

### RAYAT SHIKSHAN SANSTHA'S ISMAILSAHEB MULLA LAW COLLEGE, SATARA ANALYSIS OF FEEDBACK -2021-22 ANALYSIS OF FEEDBACK OF STUDENTS ON COLLEGE

| Sr<br>no | Suggestions