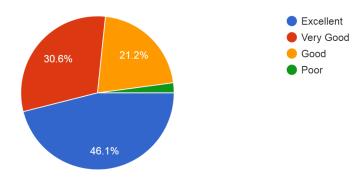

### Rayat Shikshan Sanstha's

## Ismailsaheb Mulla Law College,Satara

Student Feedback on college 2021-2022



### Admission procedure

330 responses



# Infrastructural facilities in the college 330 responses



## Canteen facility in the college 330 responses



### Library facility in the college

330 responses



# Sports and cultural activities organised in the college 330 responses



Grievance redressal mechanism in the institution 330 responses



Academic Discipline (i.e timely conduct of lectures, practicals and related activities) observed by the college





Improvement in soft skills, knowledge, ethics, morality, observed by you while studying in college 330 responses



Examination system adopted by the college 330 responses



### Evaluation and Feedback mechanism

330 responses



ExcellentVery Good

GoodPoor

# The Administration of the College 330 responses



Suggestions if any-Canteen Quality need to be improved

### RAYAT SHIKSHAN SANSTHA'S ISMAILSAHEB MULLA LAW COLLEGE, SATA