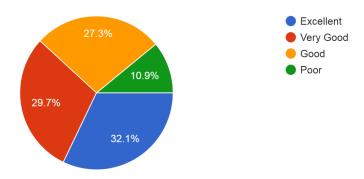

### Rayat Shikshan Sanstha's

## Ismailsaheb Mulla Law College,Satara

Student Feedback on college 2021-2022



### Admission procedure

330 responses



# Infrastructural facilities in the college 330 responses



## Canteen facility in the college 330 responses



### Library facility in the college

330 responses



# Sports and cultural activities organised in the college 330 responses



Grievance redressal mechanism in the institution 330 responses



Academic Discipline (i.e timely conduct of lectures, practicals and related activities) observed by the college





Improvement in soft skills, knowledge, ethics, morality, observed by you while studying in college 330 responses



Examination system adopted by the college 330 responses



### Evaluation and Feedback mechanism

330 responses



ExcellentVery Good

GoodPoor

# The Administration of the College 330 responses



Suggestions if any-Canteen Quality need to be improved

### RAYAT SHIKSHAN SANSTHA'S ISMAILSAHEB MULLA LAW COLLEGE, SATARA ANALYSIS OF FEEDBACK -2021-22 ANALYSIS OF FEEDBACK OF STUDENTS ON COLLEGE

| Sr<br>no | Suggestions                     | Implementations                            | Remark |
|-