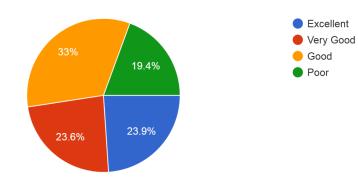

### Evaluation and Feedback mechanism

330 responses

ExcellentVery Good

GoodPoor