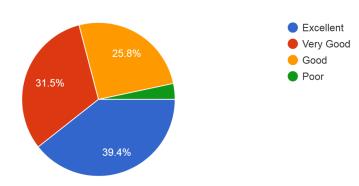

### Rayat Shikshan Sanstha's

## Ismailsaheb Mulla Law College,Satara

Student Feedback on college 2021-2022



### Admission procedure

330 responses



# Infrastructural facilities in the college 330 responses



## Canteen facility in the college 330 responses



### Library facility in the college

330 responses



# Sports and cultural activities organised in the college 330 responses



Grievance redressal mechanism in the institution 330 responses



Academic Discipline (i.e timely conduct of lectures, practicals and related activities) observed by the college





Improvement in soft skills, knowledge, ethics, morality, observed by you while studying in college 330 responses



Examination system adopted by the college 330 responses



### Evaluation and Feedback mechanism

330 responses



ExcellentVery Good

GoodPoor

# The Administration of the College 330 responses



Suggestions if any-Canteen Quality need to be improved

### RAYAT SHIKSHAN SANSTHA'S ISMAILSAHEB MULLA LAW COLLEGE, SATARA ANALYSIS OF FEEDBACK -2021-22 ANALYSIS OF FEEDBACK OF STUDENTS ON COLLEGE

| Sr<br>no | Suggestions                     | Implementations                            | Remark |
|----------|---------------------------------|----------------------