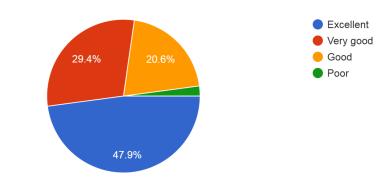

### Rayat Shikshan Sanstha's

## Ismailsaheb Mulla Law College,Satara

Student Feedback on college 2021-2022



### Admission procedure

330 responses



# Infrastructural facilities in the college 330 responses



## Canteen facility in the college 330 responses



### Library facility in the college

330 responses



# Sports and cultural activities organised in the college 330 responses



Grievance redressal mechanism in the institution 330 responses



Academic Discipline (i.e timely conduct of lectures, practicals and related activities) observed by the college





Improvement in soft skills, knowledge, ethics, morality, observed by you while studying in college 330 responses



Examination system adopted by the college 330 responses



### Evaluation and Feedback mechanism

330 responses



ExcellentVery Good

GoodPoor

# The Administration of the College 330 responses



Suggestions if any-Canteen Quality need to be improved

###