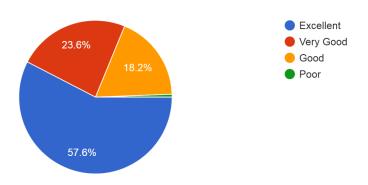

### Rayat Shikshan Sanstha's

## Ismailsaheb Mulla Law College,Satara

Student Feedback on college 2021-2022



### Admission procedure

330 responses



# Infrastructural facilities in the college 330 responses



## Canteen facility in the college 330 responses



### Library facility in the college

330 responses



# Sports and cultural activities organised in the college 330 responses



Grievance redressal mechanism in the institution 330 responses



Academic Discipline (i.e timely conduct of lectures, practicals and related activities) observed by the college





Improvement in soft skills, knowledge, ethics, morality, observed by you while studying in college 330 responses



Examination system adopted by the college 330 responses



### Evaluation and Feedback mechanism

330 responses



ExcellentVery Good

GoodPoor

# The Administration of the College 330 responses



Suggestions if any-Canteen Quality need to be improved

### RAYAT SHIKSHAN SANSTHA'S ISMAILSAHEB MULLA LAW COLLEGE, SATARA ANALYSIS OF FEEDBACK -2021-22 ANALYSIS OF FEEDBACK OF STUDENTS ON COLLEGE

| Sr<br>no | Suggestions                     | Implementations                            | Remark |
|----------|---------------------------------|--------------------------------------------|--------|
| 01.      | Canteen quality need to improve | Instructions are given to Canteen<br>