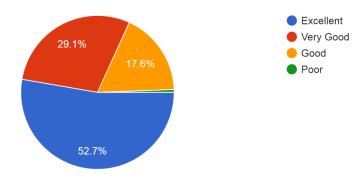

### Rayat Shikshan Sanstha's

## Ismailsaheb Mulla Law College,Satara

Student Feedback on college 2021-2022



### Admission procedure

330 responses



# Infrastructural facilities in the college 330 responses



## Canteen facility in the college 330 responses



### Library facility in the college

330 responses



# Sports and cultural activities organised in the college 330 responses



Grievance redressal mechanism in the institution 330 responses



Academic Discipline (i.e timely conduct of lectures, practicals and related activities) observed by the college





Improvement in soft skills, knowledge, ethics, morality, observed by you while studying in college 330 responses



Examination system adopted by the college 330 responses



### Evaluation and Feedback mechanism

330 responses



ExcellentVery Good

GoodPoor

# The Administration of the College 330 responses



Suggestions if any-Canteen Quality need to be improved

### RAYAT SHIKSHAN SANSTHA'S ISMAILSAHEB MULLA LAW COLLEGE, SATARA ANALYSIS OF FEEDBACK -2021-22 ANALYSIS OF FEEDBACK OF STUDENTS ON COLLEGE

| Sr<br>no | Suggestions                     | Implementations                            | Remark |
|----------|---------------------------------|--------------------------------------------|--------|
| 01.      | Canteen quality need to improve | Instructions are given to Canteen<br>Owner |        |
|          |                                 | 4                                          |        |

70500 NAAC Co-Ordinator Ismailsaheb Mulla Law College,