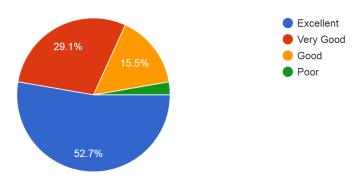

### Rayat Shikshan Sanstha's

## Ismailsaheb Mulla Law College,Satara

Student Feedback on college 2021-2022



### Admission procedure

330 responses



# Infrastructural facilities in the college 330 responses



## Canteen facility in the college 330 responses



### Library facility in the college

330 responses



# Sports and cultural activities organised in the college 330 responses



Grievance redressal mechanism in the institution 330 responses



Academic Discipline (i.e timely conduct of lectures, practicals and related activities) observed by the college





Improvement in soft skills, knowledge, ethics, morality, observed by you while studying in college 330 responses



Examination system adopted by the college 330 responses



### Evaluation and Feedback mechanism

330 responses



ExcellentVery Good

GoodPoor

# The Administration of the College 330 responses



Suggestions if any-Canteen Quality need to be improved

### RAYAT SHIKSHAN SANSTHA'S ISMAILSAHEB MULLA LAW COLLEGE, SATARA ANALYSIS OF FEEDBACK -2021-22 ANALYSIS OF FEEDBACK OF STUDENTS ON COLLEGE

| Sr<br>no | Suggestions                     | Implementations                            | Remark |
|----------|---------------------------------|--------------------------------------------|--------|
| 01.      | Canteen quality need to improve | Instructions are given to Canteen<br>Owner |        |
|          |                                 | 4                                          |