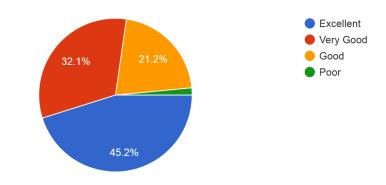

t Shikshan Sanstha's

## Ismailsaheb Mulla Law College,Satara

Student Feedback on college 2021-2022



### Admission procedure

330 responses



# Infrastructural facilities in the college 330 responses



## Canteen facility in the college 330 responses



### Library facility in the college

330 responses



# Sports and cultural activities organised in the college 330 responses



Grievance redressal mechanism in the institution 330 responses



Academic Discipline (i.e timely conduct of lectures, practicals and related activities) observed by the college





Improvement in soft skills, knowledge, ethics, morality, observed by you while studying in college 330 responses



Examination system adopted by the college 330 responses



### Evaluation and Feedback mechanism

330 responses



ExcellentVery Good

GoodPoor

# The Administration of the College 330 responses



Suggestions if any-Canteen Quality need to be improved

### RAYAT SHIKSHAN SANSTHA'S ISMAILSAHEB MULLA LAW COLLEGE, SATARA ANALYSIS OF FEEDBACK -2021-22 ANALYSIS OF FEEDBACK OF STUDENTS ON COLLEGE

| Sr<br>no | Suggestions                     | Implementations                            | Remark |
|----------|---------------------------------|--------------------------------------------|--------|
| 01.      | Canteen quality need to improve | Instructions are given to Canteen<br>Owner |        |
|          |                                 | 4                                          |        |

70500 NAAC Co-Ordinator Ismailsaheb Mulla Law College,

Satara

Ismailsa

Principal Ismailsaheb Mulla Law Colleg